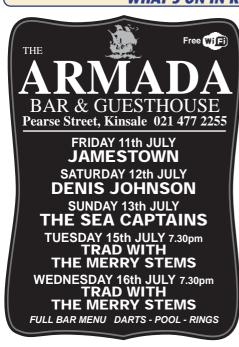

#### FRI 11th JULY

ARMADA BAR:

Jamestown

**BACCHUS NIGHTCLUB:** 

DJ Sean, 11.30pm. **BLUE HAVEN:**Traditional Irish Music

with Arundo.
CRACKPOTS:

Billy Crosbie on Piano.

DON & BARRY'S

HISTORIC STROLL:
The Tourist Office

9.15am, 11.15am. **FOLKHOUSE:** Fantasy Jam Band,

10.30pm. **HAMLETS:** DJ. **HARBOUR CRUISE:** 

Cruise at 12pm, 2pm, 3pm, 5pm.

Departs beyond Actons. **HERITAGE TOWN WALKS:** 

10.30am from the Tourist Office.

Also by appointment.

O'CONNOR'S PHARMACY:

Clarins Promotion, runs

until 19th July. SEANACHAI:

Lunatic Spoons, 9pm.
DJ Radio Leary, 11.30pm.
SILENT BANJO:

King K, 10.30pm.

THE STEAKHOUSE:

Opens for the season.

WHITE HOUSE:

Puc Ar Buile.

SAT 12th JULY

Denis Johnson. **BACCHUS NIGHTCLUB:** 

DJ Sean, 10.30pm.

BLUE HAVEN:

Crazy Chester.
BREDA EATON

WHARF TAVERN AT THE TRIDENT: Easybeats, 9.30pm.

WHITE HOUSE: Break The Mould.

**SUN 13th JULY** 

ARMADA BAR: The Sea Captains.

BLUE HAVEN: Darren & Friends, 9pm.

BULMAN:

Club on the Rocks with Billy Crosbie, 8pm. DON & BARRY'S

See kinsaleadvertiser.com/ whatson/kinsale.

**TUES 15th JULY** 

ARMADA BAR:

Trad with The Merry Stems, 7.30pm.

BLUE HAVEN:

Sonnie & Friends, 9pm. BOOK LAUNCH:

Launch of Jerome Lordan's new book at the Speckled Door at 8pm.

Visitors welcome.
KINSALE & DOCK
ROWING CLUB:

The Dock Slip from 6.30pm. WHITE HOUSE:

Leon Buckley, 9pm.

WED 16th JULY ARMADA BAR:

Trad with The Merry Stems, 7.30pm.

BLUE HAVEN: Niall McCabe, 9pm.

DON & BARRY'S HISTORIC STROLL: The Tourist Office 9.15am, 11.15am. FOLKHOUSE: Rory & The 2

Mike Os, 9.30pm. HARBOUR CRUISE:

Cruise at 12pm, 2pm, 3pm & 5pm.

Departs beyond Actons. **HERITAGE TOWN WALKS:** 

10.30am from the Tourist Office.
Also by appointment.

KENNEDY'S OPTICIANS:
Dry Eye Clinic, 2pm - 4.30pm.

KINSALE ARTS FESTIVAL: Deadline to be credited in

the Festival programme.

KINSALE & DOCK ROWING CLUB:

The Dock Slip from 6.30pm.

WHITE HOUSE:

Billy Crosbie & friends, 9pm.

**THUR 17th JULY** 

BACCHUS NIGHTCLUB: DJ Mark, 11.30pm.

Departs beyond Actons.

HERITAGE TOWN WALKS:

10.30am from the Tourist Office. Also by appointment.

KINSALE & DOCK ROWING CLUB:

The Dock Slip from 6.30pm. **SEANACHAI**:

Trad Session, 7pm.
Barry Tierney, 9.30pm.
WHITE HOUSE: